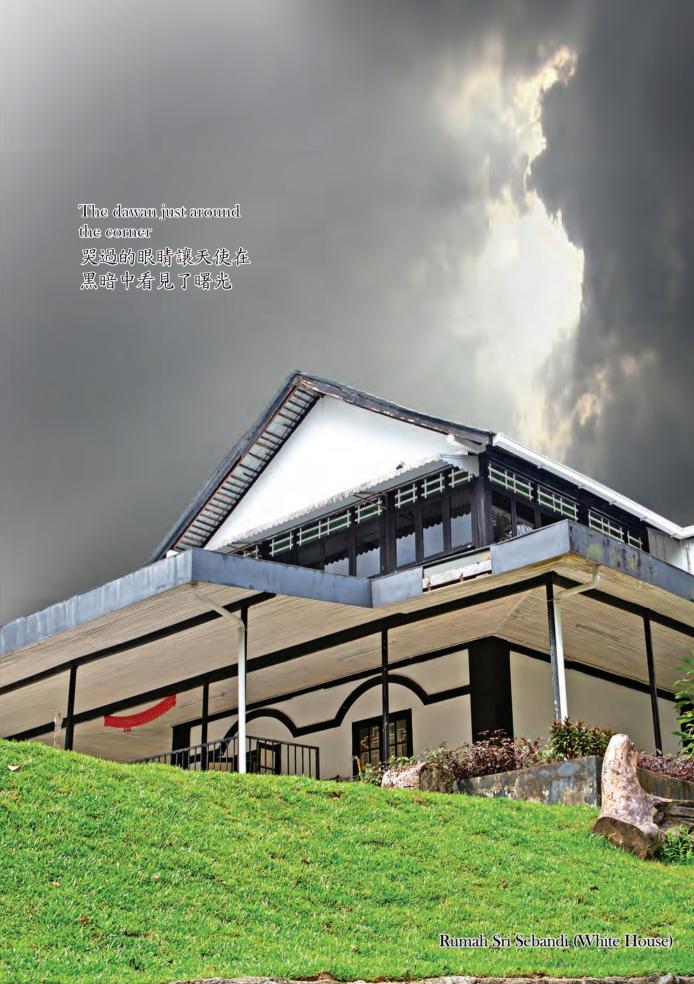

During the initial stage of establishment of Wishesland, we borrowed a classroom from Chin Tao Methodist Church, Jalan Song as our meeting point for our parents and children on a monthly basis. Now, we are operating at Rumah Sri Sebandi (White House), Jalan Crookshank with historical building, wonderful scenery and landscape as our centre-our billion thanks and appreciation to our beloved Sarawak Government.