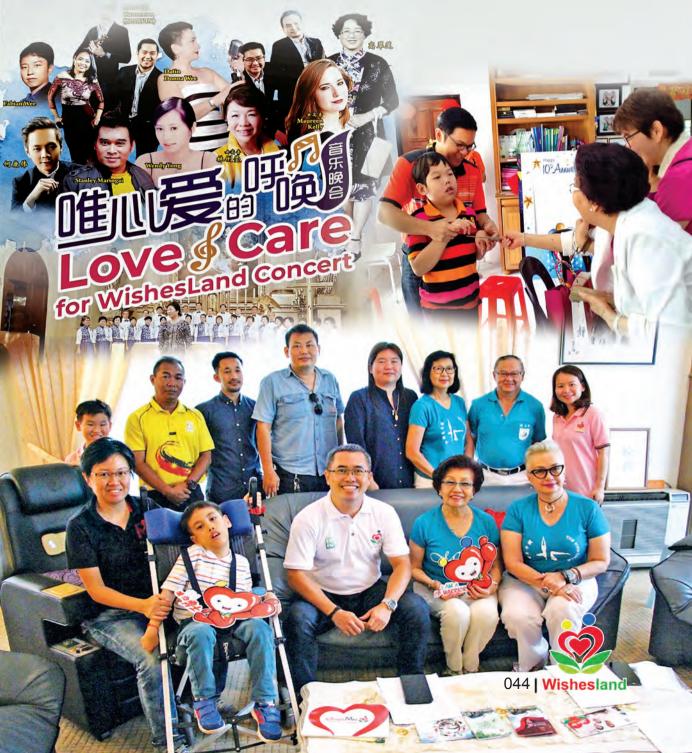

Kelab Mirage Sarawak is an NGO established in 1981 with the objectives of promoting yoga and chi qong as healthy activities for everyone to maintain healthy lifestyle.

This year, Wishesland is very fortunate as Kelab Mirage Sarawak will organize a Love and Care for Wishesland Concert on 20.9.2019 at Pullman Hotel to raise fund for Wishesland to build Neuro Science Centre and Wishesland Boccia Arena.