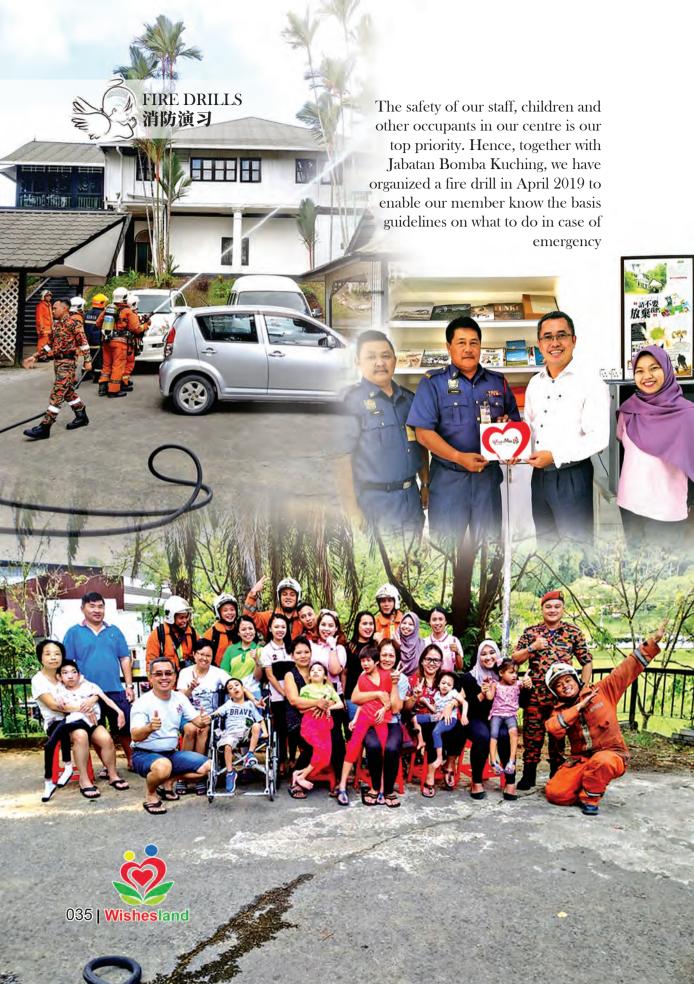

ds and their parents.









We need to catch up with the ever evolving technology and advancement of medical treatment in the area of cerebral palsy. Hence, we are always on the move to bring in the latest and proven technology from overseas to our centre to heal our children. Besides focusing on the treatment area, we are also looking into the job opportunities for our able member and social inclusiveness of cerebral palsy citizen in the society. We will continue to work with relevant parties to improve the overall welfares of our cerebral palsy citizen, from treatment, education, working, housing to the old age arrangement.

我們需要跟着時代的進步尤其是在醫療方面的前進以提升腦性麻痹醫治的有效度.因此,我們會把國外先進的醫療科技帶入本園來醫治孩童.

除了注重在醫療方面,我們也積極的幫忙腦性麻痹人士尋找就業機會以便他們可以更容易的融入社會.

我們會持續的與相關單位合作來提升腦性麻痹人士的整體福利無論是教育,治療,工作,甚至是長者護理。















We are so grateful to see many NGOs, schools, companies, government agencies and individuals come and help us in maintaining the cleanliness of our centre. These volunteers which we called Wisheslanders are one of our important assets to keep us going. 我們非常感恩得到許多非營利團體,私人公司,學校,政府單位以及個人的支持來協助我們維持本樂園的清潔。他們的善心參與讓我們更有衝勁的往前邁進。











Kelab Mirage Sarawak is an NGO established in 1981 with the objectives of promoting yoga and chi qong as healthy activities for everyone to maintain healthy lifestyle.

This year, Wishesland is very fortunate as Kelab Mirage Sarawak will organize a Love and Care for Wishesland Concert on 20.9.2019 at Pullman Hotel to raise fund for Wishesland to build Neuro Science Centre and Wishesland Boccia Arena.







### Special Message



#### YB Dato Sri Haj