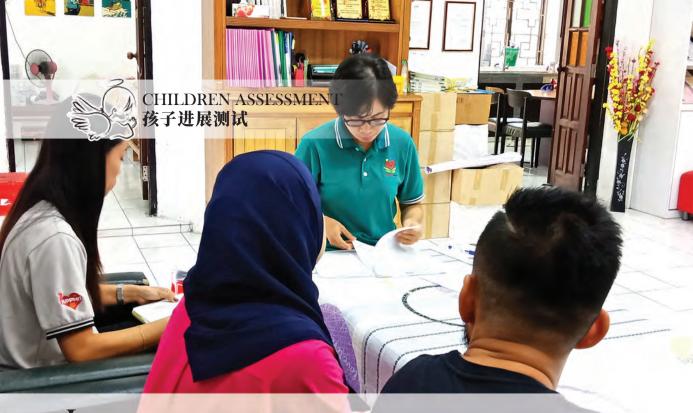

In order to ensure the progress of our children is closely monitored and measured, Wishesland will conduct 2 children assessment sessions, i.e., in January and July each year.

All parents will be briefed by the attending physiotherapist of their children on the progress of their children, areas to focus and proposed action plan in the coming months. Parents are welcomed to raise their concerns, suggestions and feedbacks on both children and centre so that it would further enhance the quality of our programmes.

本園將在每年的1月及7月進行測試以觀察與確認孩子的進展程度。治療師將會為父母全面的解釋有觀孩子的進展程度。我們也非常歡迎父母在整個測試的過程中提出各自意見以及建議以提升整個教學的素質。

Prof. Dr. Lee Miin Huui Dean, Faculty of Business, Design and Arts Swinburne University of Technology, Sarawak Campus