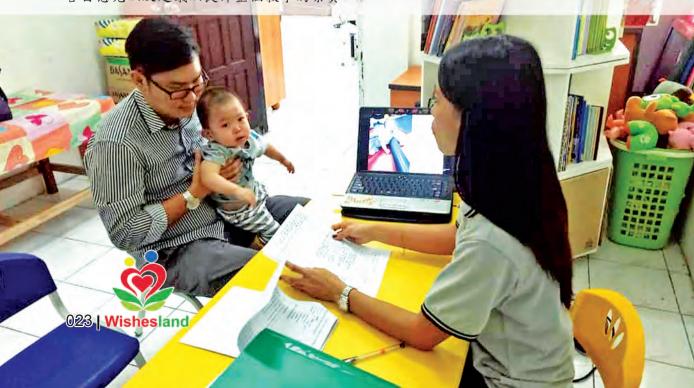

In order to ensure the progress of our children is closely monitored and measured, Wishesland will conduct 2 children assessment sessions, i.e., in January and July each year.

All parents will be briefed by the attending physiotherapist of their children on the progress of their children, areas to focus and proposed action plan in the coming months. Parents are welcomed to raise their concerns, suggestions and feedbacks on both children and centre so that it would further enhance the quality of our programmes.

本園將在每年的1月及7月進行測試以觀察與確認孩子的進展程度。治療師將會為父母全面的解釋有觀孩子的進展程度。我們也非常歡迎父母在整個測試的過程中提出各自意見以及建議以提升整個教學的素質。

Prof. Dr. Lee Miin Huui Dean, Faculty of Business, Design and Arts Swinburne University of Technology, Sarawak Campus